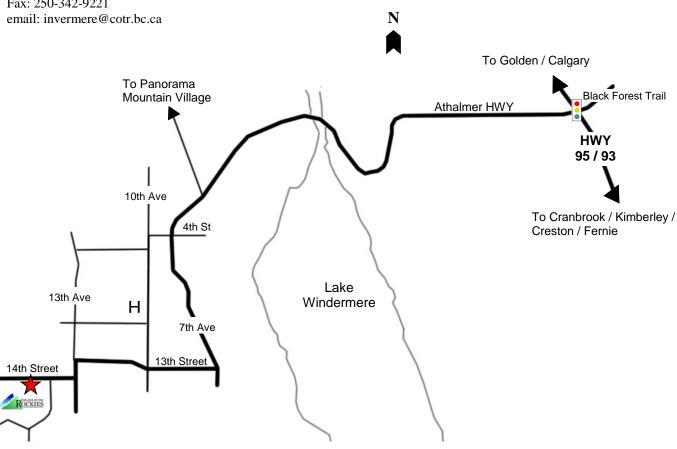

## **Invermere Campus**

RR4, #2—1535 14th Street Invermere, BC V0A 1K4 Phone: 250-342-3210 Fax: 250-342-9221

## **Driving Directions**

- 1. Following Highway 95/93, turn onto Athalmer Highway at the traffic lights (Traveling from Cranbrook, turn left at the lights; traveling from Golden / Calgary, turn right at the lights.)
- 2. Continue on Athalmer Highway across the mouth of Lake Windermere, past the turn-off to Panorama, and along 7th Avenue into the downtown core of Invermere.
- 3. Turn right onto 13th Street and continue to 13th Avenue and turn left.
- 4. Turn right onto 14th Street.
- 5. Continue on 14th Street for two blocks; turn left into the wide driveway, continue to the top and turn right into the College of the Rockies/David Thompson Secondary School joint parking lot. **Park on the west side of the lot only**.